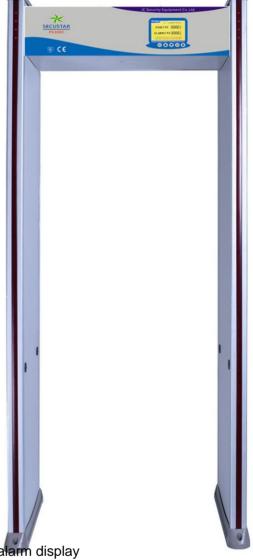

## Walk Through Metal Detector Model: PS300C

#### Main Features:

- 24 zones to precisely identify multiple target locations
- user can set 8.16 or 24 zones freely to work at software.
- It is able to detect ferrous and non-ferrous articles.
- Sound and light alarm, the gate waterproof IP65
- 7 inch LCD operate interface with function keys.
- Automatically count passengers and alarm times
- Random alarm features adjustable from 0 to 50%.
- Self-diagnostic procedures and calibration automatically
- Modular structure, 30 detection programs for different spot
- Harmless to pregnant woman and heart pacemaker
- Tamper-proof, operate program is protected by password
- Led alarm bars built in front of door panels that is for accurate alarm display
- DSP digital technology, 16 kinds Sound alarm, 20 level volume adjustable
- The frequency adjustable,100 units gates work side by side without interference.
- AutoScan environment interference at site, auto adapt to working place
- The gate with Power-saving mode, system sleeping and wake up automatically
- 4000~8000adjustable operating frequency and multiple channels.
- High density fire proof door panels and two power ports
- MBSU battery backup, in time power transfer(optional)

## **Technical Specification**

| Electric current    | AC110-240V,50/60Hz     |
|---------------------|------------------------|
| Working temperature | -20℃ to 70℃            |
| Power consumption   | < 15W                  |
| Outer frame size    | 2200mm x 880mm x 600mm |
| Inner frame size    | 2000mm x 720mm x 600mm |
| Gross weight        | 75KG                   |