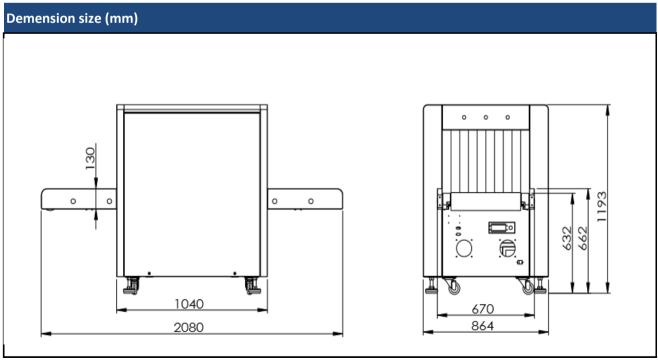

| Physical Specifications    |                        |
|----------------------------|------------------------|
| Unit Net weight (kgs)      | 450kg                  |
| Unit size (mm)             | 2080(L)*864(W)*1093(H) |
| Package                    | Wooden packing         |
| Gross weight (kgs)         | 560kg                  |
| Packing size(machine body) | #1: 230*97*135cm       |
| (console desk)             | #2: 70*70*143cm ;70kg  |

| General Specifications         |                                                                                       |
|--------------------------------|---------------------------------------------------------------------------------------|
| Tunnel size(mm)                | 605(L)*405(W)                                                                         |
| Conveyor Speed(m/s)            | 0.22m/s                                                                               |
| Conveyor height(mm)            | 632mm                                                                                 |
| Conveyor Max Load(kgs)         | 175kg                                                                                 |
| X ray dose per each inspection | 0.7 μGy                                                                               |
| X ray leakage                  | <0.5 μGy / hour(at the distance 5cm with external housing )                           |
| Penetration                    | 35mm steel                                                                            |
| Wire Resolution                | 38AWG (guarantee), 40AWG(typical)                                                     |
| Penetration Resolution         | dia 0.254mm copper wire (AWG30) under three-step aluminum wedge 9.5mm, 15.9mm, 22.2mm |
| Spatial resolution:            | Horizontal:dia1.0mm,Vertical: dia1.0mm                                                |