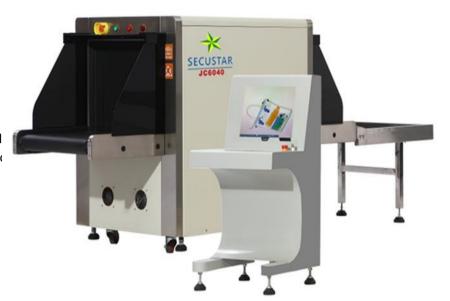

## X-Ray Baggage Scanner Model JC6040

## Product highlights

- \* Multilingual operation
- \* Automatic test ,self diagnosis
- \* Secure access Key
- \* Network ready for remote control
- \* Threat alert & material classification
- \* Auto archiving
- \* Energy saving design
- \* One key turn off
- \* Drugs and explosives inspection
- \* Indication of the date and time
- \* baggage counter